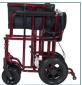

## 22" Bariatric Aluminum Transport Chair With 12" Rear "Flat-Free" Wheels

FIGURE A

FIGURE B

- Weighs only 33 lbs
- Supports individuals up to 450 lbs
- Attachable push bar with padded foam grip (Figure A)
- 12" rear flat-free wheels
- Comes with seat belt
- Comes with swing-away footrests and anti-tippers
- Back folds down for convenient storage (Figure B)
- Padded armrests provide additional comfort
- Heavy-duty, nylon reinforced upholstery
- Comes with hand wheel lock lever and companion activated wheel locks