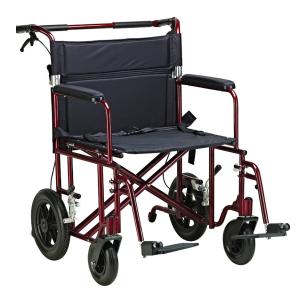

## 22" Bariatric Aluminum Transport Chair With 12" Rear "Flat-Free" Wheels

FIGURE A

FIGURE B

- Weighs only 33 lbs
- Supports individuals up to 450 lbs
- Attachable push bar with padded foam grip (Figure A)
- 12" rear flat-free wheels
- Comes with seat belt
- Comes with swing-away footrests and anti-tippers
- Back folds down for convenient storage (Figure B)
- Padded armrests provide additional comfort
- Heavy-duty, nylon reinforced upholstery
- Comes with hand wheel lock lever and companion activated wheel locks

| PRODUCTS                   | Description               |
|----------------------------|---------------------------|
| ATC22-R                    | Red, 1/cs                 |
|                            |                           |
| SPECIFICATIONS             | Description               |
| Overall Width              | 30" (Open)   12" (Closed) |
| Overall Height             | 37.5"                     |
| Seat To-Floor Height       | 21"                       |
| Back Height                | 16"                       |
| Seat Dimensions            | 22" (W) x 18" (D)         |
| Overall Length w/ Riggings | 41"                       |
| Weight                     | 33 lbs.                   |
| Carton Shipping Weight     | 39 lbs.                   |
| Weight Limit               | 450 lbs.                  |
| Warranty                   | Limited Lifetime          |