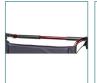

## 22" Bariatric Aluminum Transport Chair With 12" Rear "Flat-Free" Wheels

FIGURE A

FIGURE B

- Weighs only 33 lbs
- Supports individuals up to 450 lbs
- Attachable push bar with padded foam grip (Figure A)
- 12" rear flat-free wheels
- Comes with seat belt
- Comes with swing-away footrests and anti-tippers
- Back folds down for convenient storage (Figure B)
- Padded armrests provide additional comfort
- Heavy-duty, nylon reinforced upholstery
- Comes with hand wheel lock lever and companion activated wheel locks