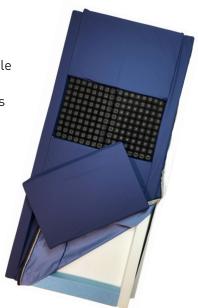

**INTERCHANGEABLE/ FLIPPABLE INSERTS**: New flippable inserts with no snaps promote ease of use and longevity.

**GELFLEX**: New 3" high GelFlex<sup>™</sup> visco foam inserts provide increased immersion and envelopment with the cooling properties of gel polymer.

**PERMANENT FOOT BOLSTER**: The 4" permanent GelFlex<sup>™</sup> foot bolster is a cost effective method to hold the inserts in place without the need for snaps, nor the need to purchase an additional section to complete mattress.

**SNAP REMOVAL**: Removal of the snaps inhibits the growth of bacteria along the inner lining and ensures a cleaner surface area.

**SRT**: Our patented Shear Reduction Technology (SRT) is an innovative solution designed to address shearing forces present during client movement in bed or when changing the position of the bed frame, at the same time ensuring proper pressure redistribution.