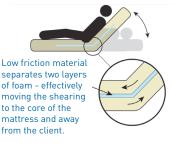

**SNAP REMOVAL**: Removal of the snaps inhibits the growth of bacteria along the inner lining and ensures a cleaner surface area.

**SRT**: Our patented Shear Reduction Technology (SRT) is an innovative solution designed to address shearing forces present during client movement in bed or when changing the position of the bed frame, at the same time ensuring proper pressure redistribution.