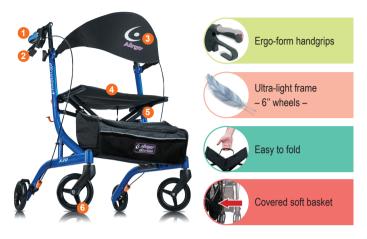

## Handles

Only Airgo® features Ergo-form Handgrips that fit much more comfortably and place your hand at a natural angle for better brake access. They allow you to reach and grip the brakes without shifting, allowing for better control and added safety.

### Basket

Soft Basket (underseat) that does not need to be removed when folding the rollator. With convenient compartments and zipper closure, it is opaque and located under the seat for stability, keeping valuables organized and accessible to the user yet safely out of sight.

### Our ultra-light eXcursion frame, now even lighter with 6" wheels!

- Full contoured backrest provides superior back support (3).
  Fold by simply pulling the
- strap (4), the soft covered basket folds with the frame (5).A folding lock keeps the unit
- A folding lock keeps the unit closed for secure lifting & storing.
- Signature ergo-form handgrips provide comfortable posture & absorb vibrations (1).
- 6" wheels are non-marring with low rolling resistance, and ideal for indoor use. (6).
- NEW tool-free easy to adjust brake system.
- Weight capacity of 300 lb.