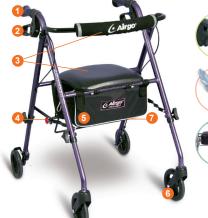

# Ultra-Light

#### The lightest rollator available: a breeze to lift up and take anywhere!

- Easy-to activate brakes (2).
- Padded seat and backrest (3).
- Locks in open position for added safety and in folded position for convenient storage (4).
- Soft basket doesn't need to be removed when folding (5).
- 6" non-marring wheels are
- ideal for indoor use (6).Reflective trim for added visibility (7).
- Weight capacity: 250 lb (113 kg).