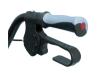

## Handles

Only Airgo® features Ergo-form Handgrips that fit much more comfortably and place your hand at a natural angle for better brake access. They allow you to reach and grip the brakes without shifting, allowing for better control and added safety.

Feather-touch brakes offer easy manoeuvrability. Available on: eXcursion™, Fusion™, Lightweight Rollator, Adventure 8, Comfort-Plus, Comfort-Plus XWD and Ultra-Light 6.

### Brakes

Our new Tool-Free Brake Adjustment makes adjusting your brake cables a breeze. The large knob is senior friendly and FAQ videos are available on our website.

Available on: eXcursion™, Fusion™ and Vista™.