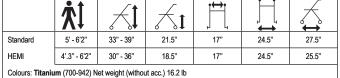

Patents 7066484, 2471692, 7828305, 2587989, 200710103964.9 ADP type 3 MW3GM0060 (Adventure 8) AADL C061.

| İΫ́              | ∱_رً                                         | 1                                                                                |                                                                                                                                                           |                                                                                                                                                                                          | <i>√</i>                                                                                                                                                                                                           |
|------------------|----------------------------------------------|----------------------------------------------------------------------------------|-----------------------------------------------------------------------------------------------------------------------------------------------------------|------------------------------------------------------------------------------------------------------------------------------------------------------------------------------------------|--------------------------------------------------------------------------------------------------------------------------------------------------------------------------------------------------------------------|
| 5' - 6'2"        | 33" - 39"                                    | 22 .5"                                                                           | 17"                                                                                                                                                       | 24.5"                                                                                                                                                                                    | 27.5"                                                                                                                                                                                                              |
| 4'3" - 6'2"      | 30" - 36"                                    | 19.5"                                                                            | 17"                                                                                                                                                       | 24.5"                                                                                                                                                                                    | 25.5"                                                                                                                                                                                                              |
| cent Blue (700-9 | 46) Net weight (                             | without acc.) 17.                                                                | 2 lb                                                                                                                                                      |                                                                                                                                                                                          |                                                                                                                                                                                                                    |
| 5' - 6'2"        | 33" - 39"                                    | 22 .5"                                                                           | 19"                                                                                                                                                       | 26.5"                                                                                                                                                                                    | 27.5"                                                                                                                                                                                                              |
| 4'3" - 6'2"      | 30" - 36"                                    | 19.5"                                                                            | 19"                                                                                                                                                       | 26.5"                                                                                                                                                                                    | 25.5"                                                                                                                                                                                                              |
|                  | 4'3" - 6'2"<br>cent Blue (700-9<br>5' - 6'2" | 4'3" - 6'2" 30" - 36"<br>cent Blue (700-946) Net weight (<br>5' - 6'2" 33" - 39" | 4'3" - 6'2"         30" - 36"         19.5"           cent Blue (700-946) Net weight (without acc.) 17         5' - 6'2"         33" - 39"         22 .5" | 4'3" - 6'2"         30" - 36"         19.5"         17"           cent Blue (700-946) Net weight (without acc.) 17.2 lb           5' - 6'2"         33" - 39"         22 .5"         19" | 4'3" - 6'2"         30" - 36"         19.5"         17"         24.5"           cent Blue (700-946) Net weight (without acc.) 17.2 lb         5" - 6'2"         33" - 39"         22 .5"         19"         26.5" |