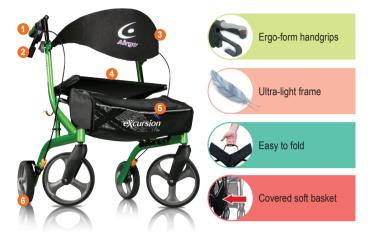

## Handles

Only Airgo® features Ergo-form Handgrips that fit much more comfortably and place your hand at a natural angle for better brake access. They allow you to reach and grip the brakes without shifting, allowing for better control and added safety.

### Basket

Soft Basket (underseat) that does not need to be removed when folding the rollator. With convenient compartments and zipper closure, it is opaque and located under the seat for stability, keeping valuables organized and accessible to the user yet safely out of sight.

#### The ultra-light side-fold with superior comfort & stability!

Full contoured backrest provides superior back support (3).
Fold by simply pulling the

basket folds with the frame (5).

closed for secure lifting & storing.

strap (4), the soft covered

· A folding lock keeps the unit

Signature ergo-form handgrips

provide comfortable posture

- Comfort-grip wheels positioned outside the frame for increased stability (6).
- NEW tool-free easy to adjust brake system.
- Weight capacity of 300 lb / XWD weight capacity of 400 lb.
- & absorb vibrations (1). X23 (23" seat) 5'9" - 6'11" 33.5" - 39.5" 23" 17.5" 25" 28.5" Colour: Pacific Blue (700-917) Net weight (without acc.) 17.1 lb X20 (20" seat) 5" - 6'2" 30.5" - 37" 20" 28.5" 17.5" 25" Colours: Pearl Black (700-920) Pacific Blue (700-921) Cranberry (700-922) Lime (700-923) Net weight (without acc.) 15.4 lb X18 (18" seat) 4'3" - 5'5" 29.5" - 35" 28.5" 18" 17.5' 25" Colours: Pacific Blue (700-926) Pearl Black (700-927) Net weight (without acc.) 15.4 lb 28.5" XWD 5" - 6'2" 30" - 36 5" 27' 20" 19.5"