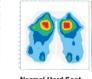

## Seats

The Ergo-Seat's ergonomic shape and high density foam cushion with laminated memory foam on top provides unrivalled seating comfort. Its unique design distributes weight effectively across the entire surface, reducing average pressure measurements by as much as 70% over standard rollator seats.

Available on: Comfort-Plus and Comfort-Plus XWD. Pressure map with Piezo resistive technology

Ergo-Seat<sup>™</sup>

#### Normal Hard Seat