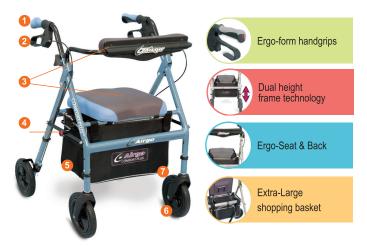

# Our travel-friendly side-folding rollator, with pop-in wheels and a lightweight design.

- Padded seat and adjustable ergo backrest (1).
- Extra-large soft basket with a secure cover, that folds with the frame (2).
- Adjustable ergonomic handles, with integrated parking brakes (3).
- Brakes lock for security when seated (4).
- Easy to fold, and stands when folded. Locks both open and closed for safety.
- Travel friendly pop-in wheels allow it to be stored almost anywhere (5).
- Treaded 8" front wheels for superior steering and rolling comfort (6).

Colours: Rocket red (700-906) Royal blue (700-907) Onyx black (700-908) Stellar silver (700-909) Net weight (without acc.) 15 lb

ADP type 3 pending.