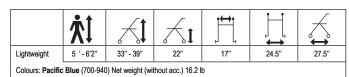

# Lightweight Rollator

#### An economical choice with all the basic features.

- Easy-to activate brakes (2).
- Padded seat and backrest (3).
- Removable wire basket (4).
- 8" non-marring wheels are ideal for indoor/outdoor use (5).
- Reflective trim for added visibility (6).
- Weight capacity: 300 lb (136 kg).

Patents 7828305, 2587989, 200710103964.9 ADP type 2 MW2GM0050 AADL C061.

Patents 7066484, 2471692, 7828305, 2587989, 200710103964.9 AADL C061.