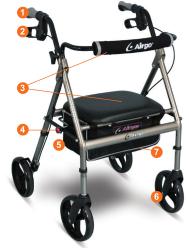

# Lightweight Rollator

#### An economical choice with all the basic features.

- Easy-to activate brakes (2).
- Padded seat and backrest (3).
- Removable wire basket (4).
- 8" non-marring wheels are ideal for indoor/outdoor use (5).
- Reflective trim for added visibility (6).
- Weight capacity: 300 lb (136 kg).

Patents 7828305, 2587989, 200710103964.9 ADP type 2 MW2GM0050 AADL C061.

Patents 7066484, 2471692, 7828305, 2587989, 200710103964.9 AADL C061.