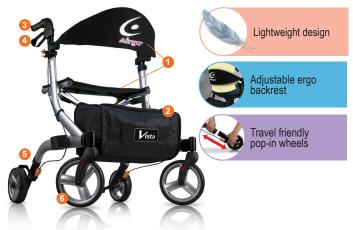

# Our travel-friendly side-folding rollator, with pop-in wheels and a lightweight design.

- Padded seat and adjustable ergo backrest (1).
- Extra-large soft basket with a secure cover, that folds with the frame (2).
- Adjustable ergonomic handles, with integrated parking brakes (3).
- Brakes lock for security when seated (4).
- Easy to fold, and stands when folded. Locks both open and closed for safety.
- Travel friendly pop-in wheels allow it to be stored almost anywhere (5).
- Treaded 8" front wheels for superior steering and rolling comfort (6).

Colours: Rocket red (700-906) Royal blue (700-907) Onyx black (700-908) Stellar silver (700-909) Net weight (without acc.) 15 lb

ADP type 3 pending.