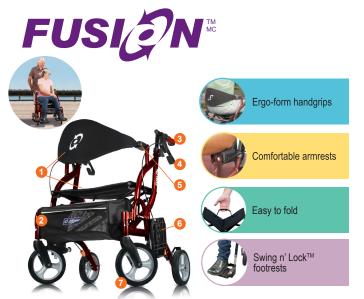

### Footrests

Our new Swing n' Lock Footrests secure to the frame when folded, allowing for a hassle free experience. Converting from a rollator to transport chair has never been easier! Available on: Fusion<sup>TM</sup>.

# Our travel-friendly side-folding rollator, with pop-in wheels and a lightweight design.

- Padded seat and adjustable ergo backrest (1).
- Extra-large soft basket with a secure cover, that folds with the frame (2).
- Adjustable ergonomic handles, with integrated parking brakes (3).
- Brakes lock for security when seated (4).
- Easy to fold, and stands when folded. Locks both open and closed for safety.
- Travel friendly pop-in wheels allow it to be stored almost anywhere (5).
- Treaded 8" front wheels for superior steering and rolling comfort (6).

Colours: Rocket red (700-906) Royal blue (700-907) Onyx black (700-908) Stellar silver (700-909) Net weight (without acc.) 15 lb

ADP type 3 pending.