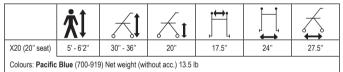

strap (4), the soft covered

· A folding lock keeps the unit

Signature ergo-form handgrips

provide comfortable posture

- Comfort-grip wheels positioned outside the frame for increased stability (6).
- NEW tool-free easy to adjust brake system.
- Weight capacity of 300 lb / XWD weight capacity of 400 lb.
- & absorb vibrations (1). X23 (23" seat) 5'9" - 6'11" 33.5" - 39.5" 23" 17.5" 25" 28.5" Colour: Pacific Blue (700-917) Net weight (without acc.) 17.1 lb X20 (20" seat) 5" - 6'2" 30.5" - 37" 20" 28.5" 17.5" 25" Colours: Pearl Black (700-920) Pacific Blue (700-921) Cranberry (700-922) Lime (700-923) Net weight (without acc.) 15.4 lb X18 (18" seat) 4'3" - 5'5" 29.5" - 35" 28.5" 18" 17.5' 25" Colours: Pacific Blue (700-926) Pearl Black (700-927) Net weight (without acc.) 15.4 lb 28.5" XWD 5" - 6'2" 30" - 36 5" 27' 20" 19.5"