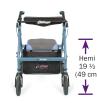

# COMFORT-PLUS<sup>™</sup> and COMFORT-PLUS<sup>\*\*</sup>

#### Simply the most comfortable rollator on the market.

- Easy-to activate brakes (2).
- · Locks in open position for added safety and in folded position for convenient storage (4).
- Comfort-Grip indoor/outdoor 8" wheels (6).
- · Reflective trim for added visibility (7).
- · Comfort-PlusTM weight capacity: 300 lb (136 kg). Comfort-Plus XWDTM weight capacity: 400 lb (181 kg).

Patents 7066484, 2471692, 7828305, 2587989, 200710103964.9 ADP type 3 MW3GM0060 (Adventure 8) AADL C061.

| İΫ́              | ∱_رً                                         | 1                                                                                |                                                                                                                                                           |                                                                                                                                                                                          | <i>√</i>                                                                                                                                                                                                           |
|------------------|----------------------------------------------|----------------------------------------------------------------------------------|-----------------------------------------------------------------------------------------------------------------------------------------------------------|------------------------------------------------------------------------------------------------------------------------------------------------------------------------------------------|--------------------------------------------------------------------------------------------------------------------------------------------------------------------------------------------------------------------|
| 5' - 6'2"        | 33" - 39"                                    | 22 .5"                                                                           | 17"                                                                                                                                                       | 24.5"                                                                                                                                                                                    | 27.5"                                                                                                                                                                                                              |
| 4'3" - 6'2"      | 30" - 36"                                    | 19.5"                                                                            | 17"                                                                                                                                                       | 24.5"                                                                                                                                                                                    | 25.5"                                                                                                                                                                                                              |
| cent Blue (700-9 | 46) Net weight (                             | without acc.) 17.                                                                | 2 lb                                                                                                                                                      |                                                                                                                                                                                          |                                                                                                                                                                                                                    |
| 5' - 6'2"        | 33" - 39"                                    | 22 .5"                                                                           | 19"                                                                                                                                                       | 26.5"                                                                                                                                                                                    | 27.5"                                                                                                                                                                                                              |
| 4'3" - 6'2"      | 30" - 36"                                    | 19.5"                                                                            | 19"                                                                                                                                                       | 26.5"                                                                                                                                                                                    | 25.5"                                                                                                                                                                                                              |
|                  | 4'3" - 6'2"<br>cent Blue (700-9<br>5' - 6'2" | 4'3" - 6'2" 30" - 36"<br>cent Blue (700-946) Net weight (<br>5' - 6'2" 33" - 39" | 4'3" - 6'2"         30" - 36"         19.5"           cent Blue (700-946) Net weight (without acc.) 17         5' - 6'2"         33" - 39"         22 .5" | 4'3" - 6'2"         30" - 36"         19.5"         17"           cent Blue (700-946) Net weight (without acc.) 17.2 lb           5' - 6'2"         33" - 39"         22 .5"         19" | 4'3" - 6'2"         30" - 36"         19.5"         17"         24.5"           cent Blue (700-946) Net weight (without acc.) 17.2 lb         5" - 6'2"         33" - 39"         22 .5"         19"         26.5" |