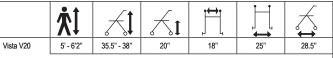

# Our travel-friendly side-folding rollator, with pop-in wheels and a lightweight design.

- Padded seat and adjustable ergo backrest (1).
- Extra-large soft basket with a secure cover, that folds with the frame (2).
- Adjustable ergonomic handles, with integrated parking brakes (3).
- Brakes lock for security when seated (4).
- Easy to fold, and stands when folded. Locks both open and closed for safety.
- Travel friendly pop-in wheels allow it to be stored almost anywhere (5).
- Treaded 8" front wheels for superior steering and rolling comfort (6).

Colours: Rocket red (700-906) Royal blue (700-907) Onyx black (700-908) Stellar silver (700-909) Net weight (without acc.) 15 lb

ADP type 3 pending.