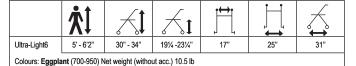

| Seat<br>Adjustment   | Ultra-light<br>Frame                                                                                                                                                                                                                                                                                                                                                                                                                                                                                                                                                                                                                                                                                                                                                                                                                                                                                                                                                                                                                                                                                                                                                                                                                                                                                                                                                                                                                                                                                                                                                                                                                                                                                                                                                                                                                                                                                                                                                                                                                                                                                                                | Wheels                                    | <b>۲</b> ۲ansport<br>Feature | MAX.<br>weight<br>capacity | NET<br>weight       |  |
|----------------------|-------------------------------------------------------------------------------------------------------------------------------------------------------------------------------------------------------------------------------------------------------------------------------------------------------------------------------------------------------------------------------------------------------------------------------------------------------------------------------------------------------------------------------------------------------------------------------------------------------------------------------------------------------------------------------------------------------------------------------------------------------------------------------------------------------------------------------------------------------------------------------------------------------------------------------------------------------------------------------------------------------------------------------------------------------------------------------------------------------------------------------------------------------------------------------------------------------------------------------------------------------------------------------------------------------------------------------------------------------------------------------------------------------------------------------------------------------------------------------------------------------------------------------------------------------------------------------------------------------------------------------------------------------------------------------------------------------------------------------------------------------------------------------------------------------------------------------------------------------------------------------------------------------------------------------------------------------------------------------------------------------------------------------------------------------------------------------------------------------------------------------------|-------------------------------------------|------------------------------|----------------------------|---------------------|--|
| Fixed<br>22" (56 cm) |                                                                                                                                                                                                                                                                                                                                                                                                                                                                                                                                                                                                                                                                                                                                                                                                                                                                                                                                                                                                                                                                                                                                                                                                                                                                                                                                                                                                                                                                                                                                                                                                                                                                                                                                                                                                                                                                                                                                                                                                                                                                                                                                     | Standard<br>8" (20 cm)                    |                              | 300 lb<br>(136 kg)         | 16.2 lb<br>(7.3 kg) |  |
| Dual height          |                                                                                                                                                                                                                                                                                                                                                                                                                                                                                                                                                                                                                                                                                                                                                                                                                                                                                                                                                                                                                                                                                                                                                                                                                                                                                                                                                                                                                                                                                                                                                                                                                                                                                                                                                                                                                                                                                                                                                                                                                                                                                                                                     | Standard<br>8" (20 cm)                    |                              | 300 lb<br>(136 kg)         | 16.2 lb<br>(7.3 kg) |  |
| Multi-height         | <b>√</b>                                                                                                                                                                                                                                                                                                                                                                                                                                                                                                                                                                                                                                                                                                                                                                                                                                                                                                                                                                                                                                                                                                                                                                                                                                                                                                                                                                                                                                                                                                                                                                                                                                                                                                                                                                                                                                                                                                                                                                                                                                                                                                                            | Standard<br>6" (15 cm)                    |                              | 250 lb<br>(113 kg)         | 10.5 lb<br>(7.8 kg) |  |
| Dual haisht          |                                                                                                                                                                                                                                                                                                                                                                                                                                                                                                                                                                                                                                                                                                                                                                                                                                                                                                                                                                                                                                                                                                                                                                                                                                                                                                                                                                                                                                                                                                                                                                                                                                                                                                                                                                                                                                                                                                                                                                                                                                                                                                                                     | Comfort-Grip<br>8" (20 cm)                |                              | 300 lb<br>(136 kg)         | 17.2 lb<br>(7.8 kg) |  |
| Dual height          |                                                                                                                                                                                                                                                                                                                                                                                                                                                                                                                                                                                                                                                                                                                                                                                                                                                                                                                                                                                                                                                                                                                                                                                                                                                                                                                                                                                                                                                                                                                                                                                                                                                                                                                                                                                                                                                                                                                                                                                                                                                                                                                                     |                                           |                              | 400 lb<br>(181 kg)         | 17.8 lb<br>(8 kg)   |  |
| Fixed<br>23" (58 cm) | <b>~</b>                                                                                                                                                                                                                                                                                                                                                                                                                                                                                                                                                                                                                                                                                                                                                                                                                                                                                                                                                                                                                                                                                                                                                                                                                                                                                                                                                                                                                                                                                                                                                                                                                                                                                                                                                                                                                                                                                                                                                                                                                                                                                                                            | Low-Profile<br>Comfort-Grip<br>8" (20 cm) |                              | 300 lb<br>(136 kg)         | 17.1 lb<br>(7.7 kg) |  |
| Fixed<br>20" (51 cm) |                                                                                                                                                                                                                                                                                                                                                                                                                                                                                                                                                                                                                                                                                                                                                                                                                                                                                                                                                                                                                                                                                                                                                                                                                                                                                                                                                                                                                                                                                                                                                                                                                                                                                                                                                                                                                                                                                                                                                                                                                                                                                                                                     |                                           |                              | 300 lb<br>(136 kg)         | 15.4 lb<br>(6.9 kg) |  |
| Fixed<br>18" (46 cm) |                                                                                                                                                                                                                                                                                                                                                                                                                                                                                                                                                                                                                                                                                                                                                                                                                                                                                                                                                                                                                                                                                                                                                                                                                                                                                                                                                                                                                                                                                                                                                                                                                                                                                                                                                                                                                                                                                                                                                                                                                                                                                                                                     |                                           |                              | 300 lb<br>(136 kg)         | 15.4 lb<br>(6.9 kg) |  |
| Fixed<br>20" (51 cm) |                                                                                                                                                                                                                                                                                                                                                                                                                                                                                                                                                                                                                                                                                                                                                                                                                                                                                                                                                                                                                                                                                                                                                                                                                                                                                                                                                                                                                                                                                                                                                                                                                                                                                                                                                                                                                                                                                                                                                                                                                                                                                                                                     |                                           |                              | 400 lb<br>(181 kg)         | 16.4 lb<br>(7.4 kg) |  |
| Fixed<br>20" (51 cm) |                                                                                                                                                                                                                                                                                                                                                                                                                                                                                                                                                                                                                                                                                                                                                                                                                                                                                                                                                                                                                                                                                                                                                                                                                                                                                                                                                                                                                                                                                                                                                                                                                                                                                                                                                                                                                                                                                                                                                                                                                                                                                                                                     | Standard<br>6" (15 cm)                    |                              | 300 lb<br>(136 kg)         | 13.5 lb<br>(6 kg)   |  |
| Fixed<br>20" (51 cm) | <b>√</b>                                                                                                                                                                                                                                                                                                                                                                                                                                                                                                                                                                                                                                                                                                                                                                                                                                                                                                                                                                                                                                                                                                                                                                                                                                                                                                                                                                                                                                                                                                                                                                                                                                                                                                                                                                                                                                                                                                                                                                                                                                                                                                                            | Low-Profile<br>Comfort-Grip<br>8" (20 cm) | Full 2 in 1                  | 300 lb<br>(136 kg)         | 17.1 lb<br>(7.7 kg) |  |
| Fixed<br>18" (46 cm) |                                                                                                                                                                                                                                                                                                                                                                                                                                                                                                                                                                                                                                                                                                                                                                                                                                                                                                                                                                                                                                                                                                                                                                                                                                                                                                                                                                                                                                                                                                                                                                                                                                                                                                                                                                                                                                                                                                                                                                                                                                                                                                                                     |                                           |                              | 300 lb<br>(136 kg)         |                     |  |
| Fixed<br>23" (58 cm) |                                                                                                                                                                                                                                                                                                                                                                                                                                                                                                                                                                                                                                                                                                                                                                                                                                                                                                                                                                                                                                                                                                                                                                                                                                                                                                                                                                                                                                                                                                                                                                                                                                                                                                                                                                                                                                                                                                                                                                                                                                                                                                                                     |                                           |                              | 300 lb<br>(136 kg)         | 18.9 lb<br>(8.6 kg) |  |
| Fixed<br>20" (51 cm) | <ul> <li>Image: A start of the start of</li></ul> | Low-Profile<br>8" (20 cm)                 |                              | 300 lb<br>(136 kg)         | 15 lb<br>(6.8 kg)   |  |