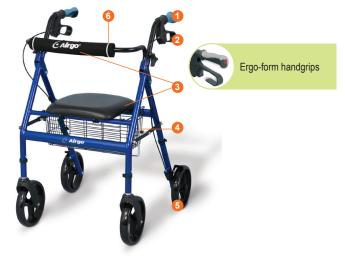

# Converts effortlessly from a side-folding rollator to a transport chair.

- Padded seat and full contoured backrest (1).
- Soft basket doesn't need to be removed when folding (2).
- Signature ergo-form handgrips provide comfortable posture & absorb vibrations (3).
- Easy to activate brakes (4).
- Locks in open position and when folded for safer lifting.
- 8" non-marring wheels are ideal for indoor/outdoor use (7).
- Weight capacity: 300 lb (136 kg).