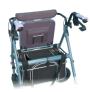

# Adventure<sup>®</sup>8

Light and dependable!

• Easy-to activate brakes (2).

· Locks in open position for added safety and in folded

position for convenient

storage (4).

• Padded seat and backrest (3).

· Soft basket doesn't need to

• 8" non-marring wheels (6).

Reflective trim for added

visibility (7).

be removed when folding (5).

• Weight capacity: 300 lb (136 kg).