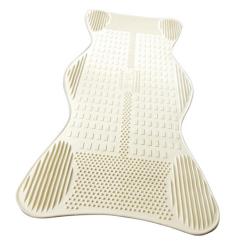

## 

AquaSense Bath Mat, Contoured with Invigorating Massage Zones HCPCS:

- Innovative design combines safety for the whole family with invigorating massage zones
- Gentle, low profile, textured surface that allows you to be comfortable standing or sitting
- Innovative design accommodates specialized bath seating without compromising stability
- Contoured ends allow for better tub coverage without blocking the drain

• A full-length bath mat with over 400 suction cups to provide an active, secure grip that conforms to your tub, making it safer for everyone

| PRODUCTS | Description                            |
|----------|----------------------------------------|
| 785-500  | AqS MAT MASSAGE 39x16", WH, 1EA,6CV,Re |