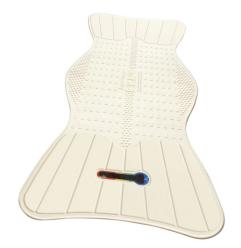

## 

AquaSense Bath Mat, Contoured with Temperature Indicator

HCPCS:

• Built-in temperature indicator with 9 temperature levels, indicate if bath water is too cold, within your comfort zone or too hot! Accuracy of the indicator is within 1 degree of the specified zone

- Gentle, low profile, textured surface that allows you to be comfortable standing or sitting
- Innovative design accommodates specialized bath seating without compromising stability
- Contoured ends allow for better tub coverage without blocking the drain
- Over 300 suction cups provide an active, secure grip that conforms to your tub, making it safer for everyone