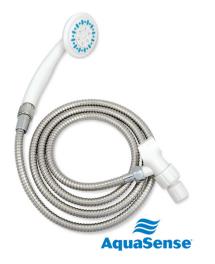

## **AquaSense Shower Spray**

HCPCS:

- 3 spray settings activated by an easy-turn spray dial
- Ultra-long 80, stainless steel, tangle-free hose allows you to shower comfortably while sitting
- Suitable for bathing young children or washing pets, etc.
- Installs in minutes, without plumbers or tools

• A hand held shower spray that features a longer and sturdier hose enables the user to safely sit while showering; making personal hygiene more secure it is also easier for a healthcare provider to help in bathing. An on/ off water switch provides added control to momentarily stop and restart, while maintaining the water temperature at the desired temperature.