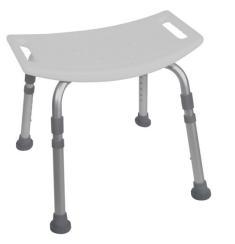

## **Deluxe Aluminum Shower Bench without Back**

HCPCS: E0245

• Tool-free assembly of seat and legs (Figure A)

- Drainage holes in bench reduce slipping
- Frame is lightweight, durable and corrosion proof

• New pinch-free cover allows for push pins to be depressed without pinching finger The audible "click" will be heard when secure (Figure B)

- Legs are height adjustable in 1" increments, and angled with suction style tips to provide additional stability
- Support collar prevents leg movement and reduces rattle

| PRODUCTS               | Description                  |
|------------------------|------------------------------|
| 12203KD-4              | Bath Seat w/o Back, KD, 4/cs |
| SPECIFICATIONS         | Description                  |
| Carton Shipping Weight | 7 lbs.   7 lbs.   21 lbs.    |
| Outside Legs           | 19.5" (W) x 19.5" (D)        |
| Seat Dimensions        | 19.25" (W) x 11.5" (D)       |
| Seat Height            | 15.5" - 19.5"                |
| Warranty               | Limited Lifetime             |
| Weight                 | 5 lbs.   5 lbs.   4.5 lbs.   |
| Weight Capacity        | 300 lbs                      |
| ACCESSORIES            | Description                  |
| 12002T                 | Tips for 12002,4/pkg., BX    |