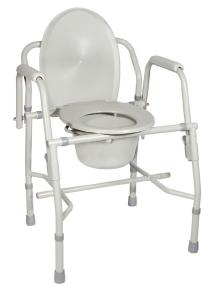

## Deluxe Steel Drop-Arm Commode Knocked-Down Frame

- Easy-to-assemble frame
- Easy-to-release drop-arm mechanism allows for safe lateral patient transfers to and from commode
- Durable plastic snap-on seat and lid
- Easy-to-clean gray powder-coated steel finish
- Plastic armrests and back provide extra comfort and support
- Comes with 7 qt commode bucket with carry handle and splash shield

| PRODUCTS                       | Description                         |
|--------------------------------|-------------------------------------|
| 11125KD-1                      | 1/cs                                |
| 11125KD-2                      | 2/cs                                |
| SPECIFICATIONS                 | Description                         |
| Width                          | 19.75" between arms   23.5" Outside |
| Seat Dimensions                | 13.75" (W) × 16.5" (D)              |
| Height                         | 20" - 24"                           |
| Weight                         | 18 lbs.                             |
| Carton Shipping Weight (1   2) | 20   39 lbs.                        |
| Weight Limit                   | 300 lbs.                            |
| Warranty                       | Limited Lifetime                    |
| ACCESSORIES                    | Description                         |
| RTL12085                       | 12/bx, 6 bx/cs                      |