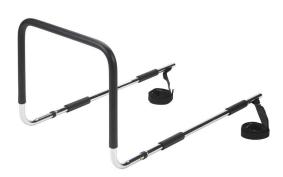

## **Home Bed Assist Handle**

- Assistance for getting in and out of home-style bed
- Can be used on either side of the bed
- Removable handle, easy, quick, no tool assembly Comes in three pieces
- Simply slides under mattress with "no slip foam" on base bar to prevent movement
- Chrome finish, solid and easy-to-clean
- Portable, easy-to-transport
- Can be folded to flat position for easy storage
- Retail packaged

| PRODUCTS          | Description                     |  |
|-------------------|---------------------------------|--|
| RTL15073          | 1/ea                            |  |
|                   |                                 |  |
| SPECIFICATIONS    | Description                     |  |
| Rail Dimensions   | 19" (W) x 16.5" (H) x 30.5" (D) |  |
| Weight Limit      | 250 lbs.                        |  |
| Height Adjustment | 13.5" - 16.5"                   |  |
| Warranty          | Limited Lifetime                |  |