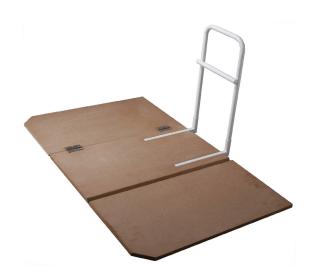

## Home Bed Assist Rail Folding Bed Board Combo

FIGURE A

FIGURE B

FIGURE C

**RETAIL BOX** 

- Assistance for getting in and out of bed
- Can be used on either side of the bed (Figure A)
- Tri-fold bed board for easy portability and storage (Figure B)
- Removable handle
- Easy, quick, no tool assembly
- Comes in two pieces
- Simply slides under the mattress for extra-firm support (Figure C)
- Removable powder coated steel handle enables user to remove when not in use
- Handle with the "Mid Bar", creates grip for any height use
- Retail Packaged