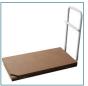

## Home Bed Assist Rail Folding Bed Board Combo

FIGURE A

FIGURE B

FIGURE C

**RETAIL BOX** 

- Assistance for getting in and out of bed
- Can be used on either side of the bed (Figure A)
- Tri-fold bed board for easy portability and storage (Figure B)
- Removable handle
- Easy, quick, no tool assembly
- Comes in two pieces
- Simply slides under the mattress for extra-firm support (Figure C)
- Removable powder coated steel handle enables user to remove when not in use
- Handle with the "Mid Bar", creates grip for any height use
- Retail Packaged