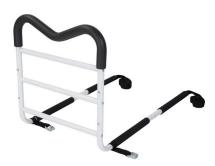

## M-Rail Home Bed Assist Handle

**RETAIL BOX** 

- Designed to provide support when getting into and out of bed and when moving from a lying position to a sitting position
- M shape allows for multiple hand positions to accomodate any user
- Multiple crossbars creates easy grip for any height use
- Easy, quick assembly
- Safety strap wraps around mattress or box spring to ensure a secure fit
- · Special extra-long safety strap enables user to be in a single, twin, double, queen or king size bed
- Made of powder coated steel for long life and easy cleaning
- Includes accessory pouch for storing remote controls, glasses, magazines and more