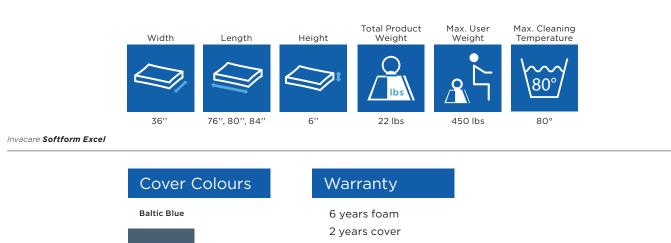

ubstantial support.

#### Safety First

The cover fabric provides excellent recovery and durability, and helps to reduce shear and friction forces. The base of the mattress is a tough coated polyurethane (PU) which protects the mattress when used with electric profiling bed frames.

#### Features and Options



#### **Zip Around Three Sides**

Allows easy inspection of the foam core.



#### **Rotate-Only Mattress**

Rotate-only turning cycle will increase longevity. Non turn reduces the amount of manual handling required.



### Strong and Durable Construction

The *Invacare* **Softform Excel** is an established choice of healthcare professionals.



#### Raised Side-Rail (RSR) Covers Sold Separately

Patients requiring additional side support, Widths up to 48".

#### **Technical Data**





#### TRUSTED SOLUTIONS, PASSIONATE PEOPLE

3

# Invacare<sup>®</sup> Softform Premier™



## **Clinically Proven** 21st Century Design

The *Invacare* **Softform Premier** is a high specification mattress designed to meet the demands of the Community and assisted living environment. Practical and durable, this mattress delivers exceptional levels of comfort and pressure redistribution while maintaining great value. The **Softform Premier** is suitable for those considered at 'High/Very High Risk' of developing pressure injuries.



#### **Effective Pressure Ulcer Prevention**

The *Invacare*<sup>®</sup> **Softform Premier**<sup>™</sup> features a castellated insert, constructed from geometric cut surface cells, which move independently to provide excellent patient comfort, reduce shear