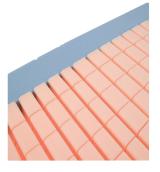

#### Versatile

The core of the *Invacare*<sup>®</sup> **Softform Excel**<sup>™</sup> is constructed from a series of 'keyhole cut' cells, which move independently to evenly distribute weight, promoting greater comfort and facilitating pressure redistribution. The robust base features a firm layer of high density foam to provide substantial support.

#### **Effective Pressure Ulcer Prevention**

The *Invacare*<sup>®</sup> **Softform Premier**<sup>™</sup> features a castellated insert, constructed from geometric cut surface cells, which move independently to provide excellent patient comfort, reduce shear and friction and optimise pressure reduction. The design of each cell allows essential air circulation, minimising the build up of heat and moisture.