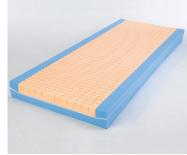

## **Cost Effective Solution to** Pressure Management

The *Invacare* **Softform Excel** provides a high level of comfort and is constructed from high specification foam which provides even weight distribution for greater comfort and pressure redistribution. With a robust foam base, it prevents the mattress from bottoming out and is suitable for those considered 'At Risk' of developing pressure injuries.

#### Versatile

The core of the *Invacare*<sup>®</sup> **Softform Excel**<sup>™</sup> is constructed from a series of 'keyhole cut' cells, which move independently to evenly distribute weight, promoting greater comfort and facilitating pressure redistribution. The robust base features a firm layer of high density foam to provide substantial support.

#### Safety First

The cover fabric provides excellent recovery and durability, and helps to reduce shear and friction forces. The base of the mattress is a tough coated polyurethane (PU) which protects the mattress when used with electric profiling bed frames.