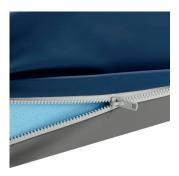

#### **Cover is Resistant to Fluid ingress**

The outer cover is a multi-stretch, waterproof, polyurethane fabric with high frequency welded seams and a full length flap concealing the zip. These features combine to effectively reduce the potential of fluid entering into the mattress. The base of the mattress features a toughened PU coating to prolong the longevity of the mattress.

#### Welded Zipper Cover

Protects from fluid entering the surface & makes cover easy to remove for laundering.

**Resistent to Fluid Ingress** 

Features four-way stretch, vapour-permeable and waterproof polyurethane cover with high frequency welded seams and a full length flap concealing the zip.