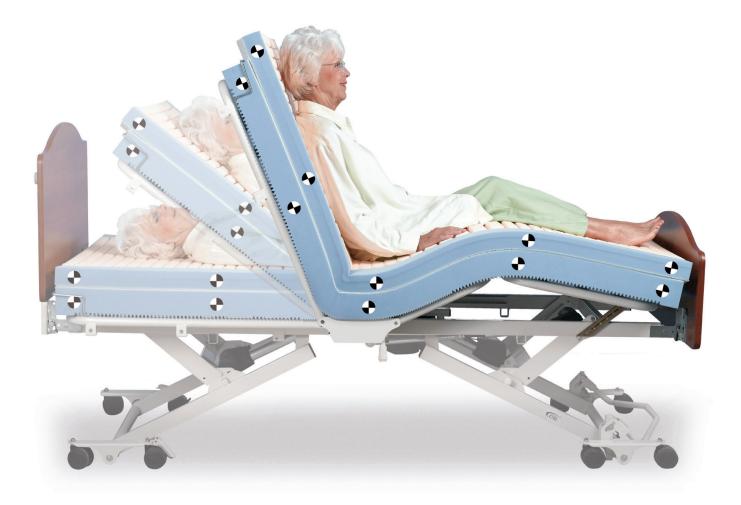

### **Smooth Sliding Surface,** Top Surface Remains With Patient, While Bottom Surface Profiles With Bed Frame

The *Glissando Gliding Mattress* features a deep-contoured insert pad constructed from 'keyhole' cut castellated foam cells, which move independently to maximise the body contact area, minimizing pressure regions.

#### Features and Options

The Invacare<sup>®</sup> Glissando<sup>®</sup> Gliding Mattress high specification foam mattress offers a new and innovative glide mechanism that significantly reduces shear and friction forces when used with power profiling beds. The patented design of the mattress allows the top surface to provide excellent pressure redistributing properties along with a high level of comfort and support. The base of the mattress uniquely separates to conform to the bedframe. The **Glissando** Gliding Mattress is suitable for use with those who are considered to be at 'Very High Risk'\* of developing pressure injuries.

### Reduces the Need for Manual Handling

The profiling mattress maximises the benefits of an electric profiling bed, delivering improved positioning whilst reducing the requirement for repositioning of the client.