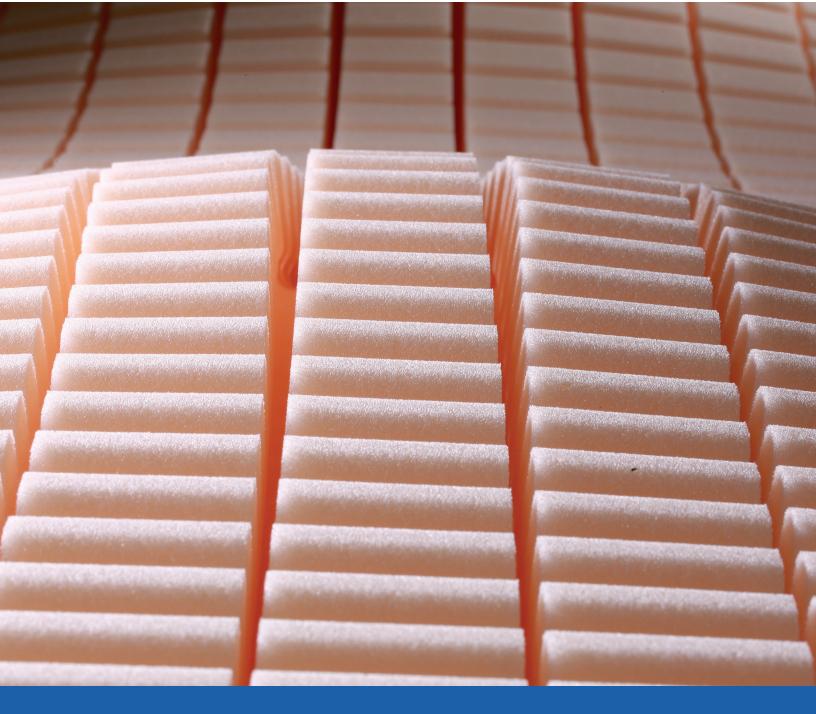

#### Versatile

The core of the *Invacare*<sup>®</sup> **Softform Excel**<sup>™</sup> is constructed from a series of 'keyhole cut' cells, which move independently to evenly distribute weight, promoting greater comfort and facilitating pressure redistribution. The robust base features a firm layer of high density foam to provide substantial support.

#### **Effective Pressure Ulcer Prevention**

The *Invacare*<sup>®</sup> **Softform Premier**<sup>™</sup> features a castellated insert, constructed from geometric cut surface cells, which move independently to provide excellent patient comfort, reduce shear and friction and optimise pressure reduction. The design of each cell allows essential air circulation, minimising the build up of heat and moisture.

### **Smooth Sliding Surface,** Top Surface Remains With Patient, While Bottom Surface Profiles With Bed Frame

The *Glissando Gliding Mattress* features a deep-contoured insert pad constructed from 'keyhole' cut castellated foam cells, which move independently to maximise the body contact area, minimizing pressure regions.