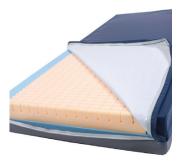

#### Versatile

The core of the *Invacare*<sup>®</sup> **Softform Excel**<sup>™</sup> is constructed from a series of 'keyhole cut' cells, which move independently to evenly distribute weight, promoting greater comfort and facilitating pressure redistribution. The robust base features a firm layer of high density foam to provide substantial support.

#### **Zip Around Three Sides**

Allows easy inspection of the foam core.

### Strong and Durable Construction

The *Invacare* **Softform Excel** is an established choice of healthcare professionals.