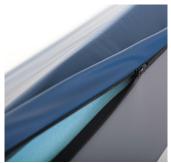

#### **Zip Around Three Sides**

Allows easy inspection of the foam core.

#### **Cover is Resistant to Fluid ingress**

The outer cover is a multi-stretch, waterproof, polyurethane fabric with high frequency welded seams and a full length flap concealing the zip. These features combine to effectively reduce the potential of fluid entering into the mattress. The base of the mattress features a toughened PU coating to prolong the longevity of the mattress.

#### Welded Zipper Cover

Protects from fluid entering the surface & makes cover easy to remove for laundering.