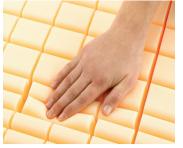

#### Versatile

The core of the *Invacare*<sup>®</sup> **Softform Excel**<sup>™</sup> is constructed from a series of 'keyhole cut' cells, which move independently to evenly distribute weight, promoting greater comfort and facilitating pressure redistribution. The robust base features a firm layer of high density foam to provide substantial support.

#### **Effective Pressure Ulcer Prevention**

The *Invacare*<sup>®</sup> **Softform Premier**<sup>™</sup> features a castellated insert, constructed from geometric cut surface cells, which move independently to provide excellent patient comfort, reduce shear and friction and optimise pressure reduction. The design of each cell allows essential air circulation, minimising the build up of heat and moisture.