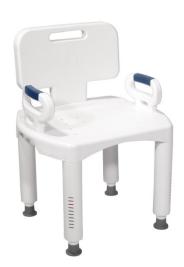

## **Premium Series Shower Chair with Back and Arms**

HCPCS:

FIGURE A

FIGURE B

FIGURE C

FIGURE D

- Easy, tool-free height adjustment with height indicator
- Adjusts in ½" increments (Figure A)
- Enhanced comfort seat fits all shapes and sizes
- Easy, tool-free removable back, legs and arms
- Lightweight design has large stable legs with soft non-slip feet
- Retail packaged