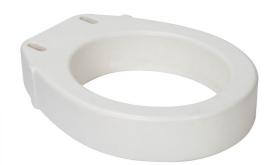

## Toilet Seat Riser 3.5" Height

| Item #   | <b>Product Description</b> | Product HCPCS | UOM  |
|----------|----------------------------|---------------|------|
| RTL12602 | Standard Seat              | E0244         | 1/ea |
| RTL12603 | Elongated Seat             | E0244         | 1/ea |

- Adds 3.5 inches of height to toilet's seating surface.
- Allows individual to use existing toilet seat and lid.
- Heavy-duty molded plastic construction.
- Lightweight, portable, and easily attaches to toilet bowl.
- No tools required for installation.
- Easy to clean.
- Two models to accommodate standard or elongated toilet bowls.