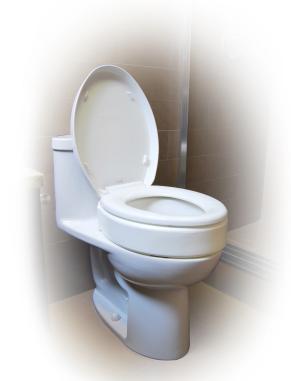

## Toilet Seat Riser 3.5" Height

| Item #   | <b>Product Description</b> | Product HCPCS | UOM  |
|----------|----------------------------|---------------|------|
| RTL12602 | Standard Seat              | E0244         | 1/ea |
| RTL12603 | Elongated Seat             | E0244         | 1/ea |

- Adds 3.5 inches of height to toilet's seating surface.
- Allows individual to use existing toilet seat and lid.
- Heavy-duty molded plastic construction.
- Lightweight, portable, and easily attaches to toilet bowl.
- No tools required for installation.
- Easy to clean.
- Two models to accommodate standard or elongated toilet bowls.

| specifications         |                                  |
|------------------------|----------------------------------|
| Seat Dimensions        | 13.5" (W) x 17.5" (D) x 3.5" (H) |
| Weight                 | 2.42 lbs.                        |
| Carton Shipping Weight | 14.52 lbs.                       |
| Weight Limit           | 250 lbs.                         |
| Warranty               | Limited Lifetime                 |