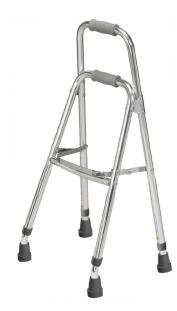

## Side Walker

- Designed for individuals with the use of only one hand or arm
- Lighter than a walker and more stable than a cane
- Folds easily with one hand (Figure A)
- Ideal for users who do not require a walker but need a wider base for support

| PRODUCTS               | Description               |  |
|------------------------|---------------------------|--|
| 10240-1                | Adult (Hemi-Walker), 1/ea |  |
|                        | Description               |  |
| SPECIFICATIONS         | Description               |  |
| Overall Dimensions     | 18.5" (W) × 16" (D)       |  |
| Height                 | 28.5" - 35.5"             |  |
| Weight                 | 4 lbs.                    |  |
| Carton Shipping Weight | 5 lbs.                    |  |
| Weight Limit           | 300 lbs.                  |  |
| Warranty               | Limited Lifetime          |  |