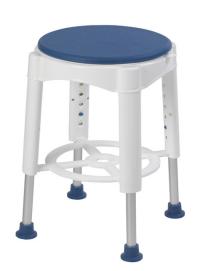

## **Swivel Seat Shower Stool**

## HCPCS:

FIGURE A

FIGURE B

FIGURE C

FIGURE D

- The rotating padded seat reduces twisting and reaching while in the shower
- Seat rotates 360° and locks every 90° (Figure A)
- The rotating top of the seat can be removed for easy cleaning
- Easy tool-free assembly
- Ideal for individuals who have balance or mobility issues
  Seat height can be adjusted from 16" to 22", in 1" increments
- Retail packaged