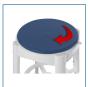

## HCPCS:

FIGURE A

FIGURE B

FIGURE C

FIGURE D

- The rotating padded seat reduces twisting and reaching while in the shower
- Seat rotates 360° and locks every 90° (Figure A)
- The rotating top of the seat can be removed for easy cleaning
- Easy tool-free assembly
- Ideal for individuals who have balance or mobility issues
  Seat height can be adjusted from 16" to 22", in 1" increments
- Retail packaged