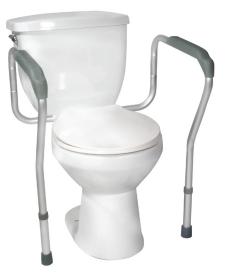

## Toilet Safety Frame With Height and Width Adjustable Arms

- Anodized aluminum is sturdy and lightweight
- Plastic armrests provide additional comfort and support
- Comes with height-adjustable (1" increments) and width-adjustable arms (2 positions) (Figure A)
- Powder-coated aluminum bracket easily attaches frame to toilet
- Bracket secures safety frame in place (Figure B)