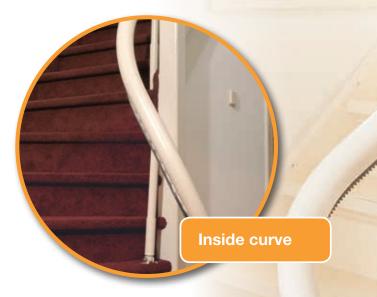

# A perfect solution for every staircase

Handicare has a solution for every staircase. All curved stairlifts share the same typical features: easy to operate, whisper silent and functional design with the single tubular rail.

With our different types of stairlifts we are able to place a Handicare stairlift in almost every type of house and provide a safe and comfortable ride up even the most complicated of staircases. The compact design allows plenty of space for other stair users.