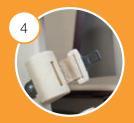

# 5 Footrest linkage\*\*

Simultaneously folds up with seat.

5

Safety sensors

Your Handicare stairlift

safety sensors that are

designed to stop your

stairlift if it meets any

obstruction as you travel up or down the stairs.

will come with a range of