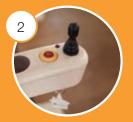

#### **Joystick** This easy to use control can be positioned on the

left or right arm.

Key switch The key can be removed to prevent unauthorized use.

Safety belt Fitted as standard for your protection and security.