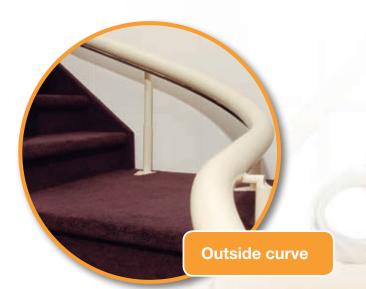

# A perfect solution for every staircase

Handicare has a solution for every staircase. All curved stairlifts share the same typical features: easy to operate, whisper silent and functional design with the single tubular rail.

With our different types of stairlifts we are able to place a Handicare stairlift in almost every type of house and provide a safe and comfortable ride up even the most complicated of staircases. The compact design allows plenty of space for other stair users.