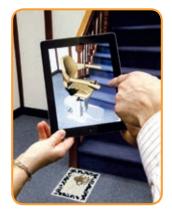

# Handicare Vision: a 3D preview of a stairlift on your stairs

When it comes to stairlifts we want you to make the best choice possible. Therefore, we are delighted to offer you additional help to make choosing the right stairlift a lot easier. Vision is a special tablet application developed by Handicare. With this application your stairlift advisor can show you how your Handicare stairlift will look on your staircase. Vision uses augmented reality to show you 3D images of various seats, colors and options from our assortment. With the 3D preview you can see and choose your Handicare stairlift in the comfort of your own home.