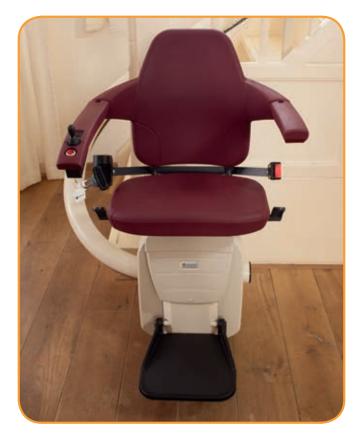

# Classic

The best-selling Classic seat has an attractive leather grain effect finish. Made from durable, non-slip polyurethane, it is hard wearing and easy to keep clean.

#### \* Please be aware that actual colors may vary slightly from those shown \*\* Optional