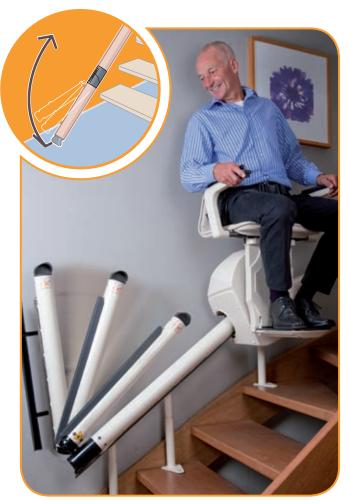

## Automatic folding hinge

To avoid any obstruction at the bottom of the stairs, e.g. where there is a doorway, an automatic hinged rail with safety system is available.