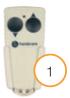

### **Remote control**

With light pressure on the call and send buttons the lift is always within arm's reach.

#### **Joystick** This easy to use control can be positioned on the

left or right arm.

Key switch The key can be removed to prevent unauthorized use.

Safety belt Fitted as standard for your protection and security.