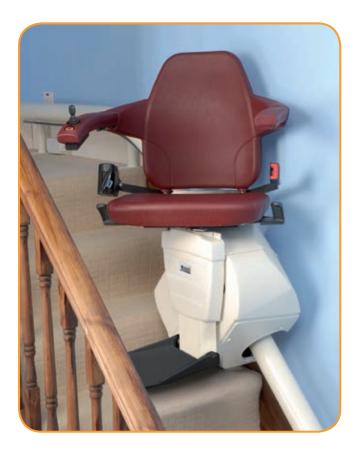

# Classic

The best-selling Classic seat has an attractive leather grain effect finish. Made from durable, non-slip polyurethane, it is hard wearing and easy to keep clean.