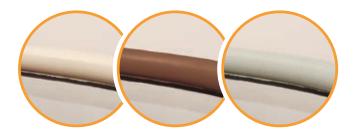

# A rail color that matches

Handicare's curved rail matches every interior and is available in cream-white, brown and grey. For an additional fee the rail can be finished in any color to suit your décor.