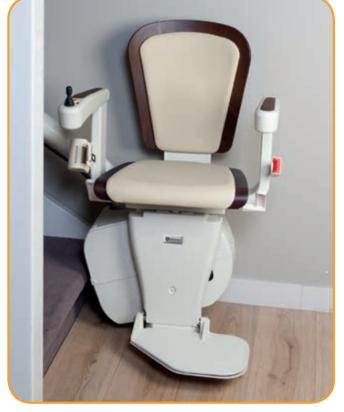

## Elegance

The Elegance seat is lightly padded and offers a harmonious combination of stylish design and sophisticated comforts.

Space saving

The arm rests and foot

support can be folded

away easily, maximizing

the clear space on the

design

stairs.

#### \* Please be aware that actual colors may vary slightly from those shown \*\* Optional