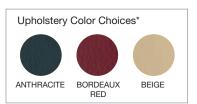

## Alliance

The cream upholstery finish accompanied with the dark wood seat frame gives the new Alliance seat it's luxurious and stylish look. Truly a seat that matches every interior.

Manual swivel Push down lever allows seat to be swiveled enabling safe mounting and dismounting.

Powered swivel\*\* The seat will move automatically, operated by the joystick.

З

#### \* Please be aware that actual colors may vary slightly from those shown \*\* Optional