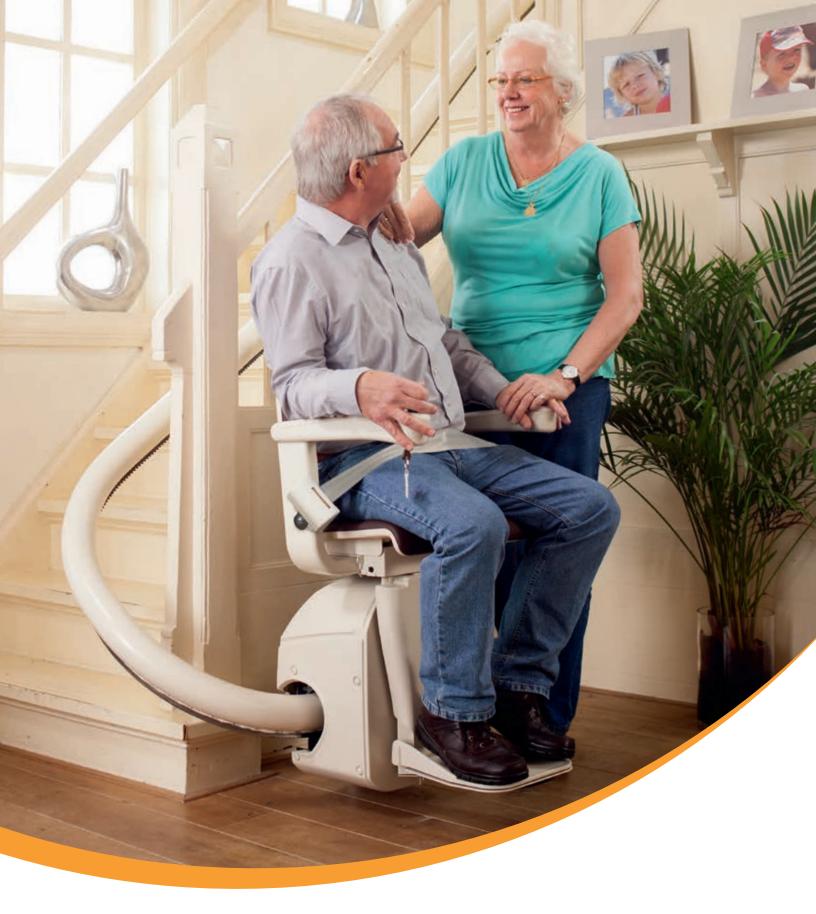

# The benefits of a stairlift from Handicare

Handicare has produced and installed lifts for more than 125 years and has many satisfied and happy users worldwide. Our innovations have created some of the most comfortable, safe and quiet stairlifts. A curved stairlift from Handicare is not only convenient, but also looks great and fits almost any home with its variety of available seats and rail colors. Top quality in all respects, a Handicare stairlift will be a convenient and valuable asset.

You will have independence with contemporary design and maximum safety for a price that will certainly appeal to you. With a one-off investment you will regain your mobility and be able to stay in your own home.

A Handicare stairlift will provide you comfort, safety and confidence to again enjoy the place you love.