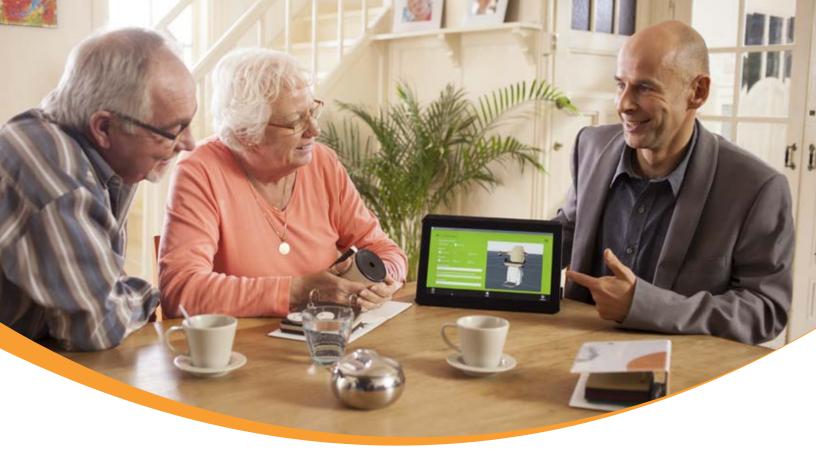

# Handicare Vision: a 3D preview of a stairlift on your stairs

When it comes to stairlifts we want you to make the best choice possible. Therefore, we are delighted to offer you additional help to make choosing the right stairlift a lot easier. Vision is a special tablet application developed by Handicare. With this application your stairlift advisor can show you how your Handicare stairlift will look on your staircase. Vision uses augmented reality to show you 3D images of various seats, colors and options from our assortment. With the 3D preview you can see and choose your Handicare stairlift in the comfort of your own home.