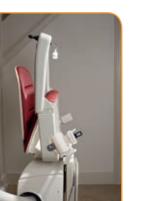

# A perfect solution for every staircase

Handicare has a solution for every staircase. All curved stairlifts share the same typical features: easy to operate, whisper silent and functional design with the single tubular rail.

With our different types of stairlifts we are able to place a Handicare stairlift in almost every type of house and provide a safe and comfortable ride up even the most complicated of staircases. The compact design allows plenty of space for other stair users.