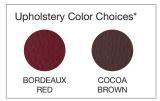

#### \* Please be aware that actual colors may vary slightly from those shown \*\* Optional

# A rail color that matches

Handicare's curved rail matches every interior and is available in cream-white, brown and grey. For an additional fee the rail can be finished in any color to suit your décor.