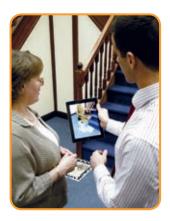

# Handicare Vision: a 3D preview of a stairlift on your stairs

When it comes to stairlifts we want you to make the best choice possible. Therefore, we are delighted to offer you additional help to make choosing the right stairlift a lot easier. Vision is a special tablet application developed by Handicare. With this application your stairlift advisor can show you how your Handicare stairlift will look on your staircase. Vision uses augmented reality to show you 3D images of various seats, colors and options from our assortment. With the 3D preview you can see and choose your Handicare stairlift in the comfort of your own home.