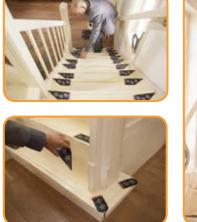

Each Handicare stairlift is designed to suit your individual staircase. We use advanced PhotoSurvey technology to make accurate measurements and we have all the options available to ensure the best possible fit for your staircase.