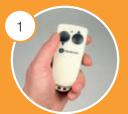

### **Remote control**

With light pressure on the call and send buttons the lift is always within arm's reach.

#### **Joystick** This easy to use control can be positioned on the

left or right arm.

Key switch The key can be removed to prevent unauthorized use.

Safety belt Fitted as standard for your protection and security.