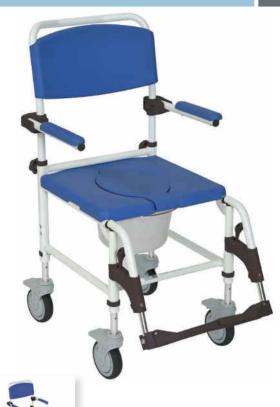

## commodes

| Item #    | Color          | UOM  |
|-----------|----------------|------|
| NRS185007 | White and Blue | 1/cs |

- Can be positioned over a standard toilet or used as a portable self-contained commode.
- Floor to seat height can be adjusted 4" without tools.
- White aluminum frame is attractive and rust resistant.
- · Padded seat back and arms.
- · Height adjustable.
- Comes with swing-away footrests.

| 22.25"            |
|-------------------|
| 39" - 41"         |
| 20" - 22"         |
| 19 "              |
| 18" (W) x 17" (D) |
| 34.5"             |
| 35.25 lbs.        |
| 40 lbs.           |
| 275 lbs.          |
|                   |