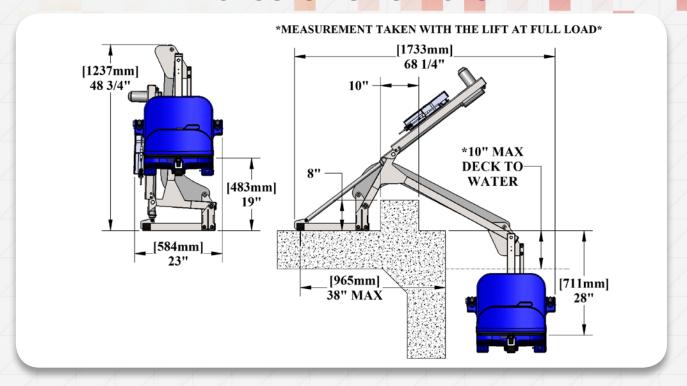

### **Item# F-PPXRD-NA**

The Ambassador features an additional 10 inches of reach allowing clearance for wide gutters and spa benches. This extended reach can also clear a curb or pool wall, making this lift ideal for raised perimeter pools and spas.

Highlights of the Ambassador include a 350 pound weight capacity, extended reach, higher seat for easier wheelchair transfers, and an increased setback of up to 38 inches. The Ambassador now comes standard as a deep draft lift, allowing for a wider variety of pool applications.

# The Ambassador Lift PRODUCT SPECIFICATIONS