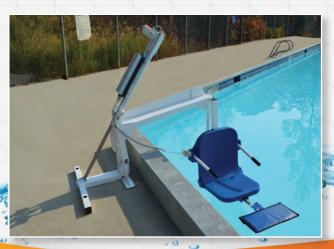

### **Item# F-PPXRD-NA**

The Ambassador features an additional 10 inches of reach allowing clearance for wide gutters and spa benches. This extended reach can also clear a curb or pool wall, making this lift ideal for raised perimeter pools and spas.

Highlights of the Ambassador include a 350 pound weight capacity, extended reach, higher seat for easier wheelchair transfers, and an increased setback of up to 38 inches. The Ambassador now comes standard as a deep draft lift, allowing for a wider variety of pool applications.

#### **FEATURES:**

- 350 lb (160 kg) weight capacity
- Independently verified to ADA standards
- Specially designed extended reach
- Pull-out leg rest comes standard
- Flip-up armrests
- Water resistant handset
- Rechargeable battery with wall mount charger
- 5 year structural warranty
- 5 year pro-rated electronics warranty