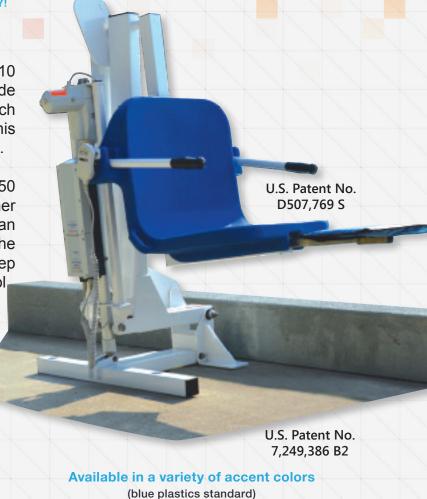

### **Item# F-PPXRD-NA**

The Ambassador features an additional 10 inches of reach allowing clearance for wide gutters and spa benches. This extended reach can also clear a curb or pool wall, making this lift ideal for raised perimeter pools and spas.

Highlights of the Ambassador include a 350 pound weight capacity, extended reach, higher seat for easier wheelchair transfers, and an increased setback of up to 38 inches. The Ambassador now comes standard as a deep draft lift, allowing for a wider variety of pool applications.

#### **FEATURES:**

- 350 lb (160 kg) weight capacity
- Independently verified to ADA standards
- Specially designed extended reach
- Pull-out leg rest comes standard
- Flip-up armrests
- Water resistant handset
- Rechargeable battery with wall mount charger
- 5 year structural warranty
- 5 year pro-rated electronics warranty