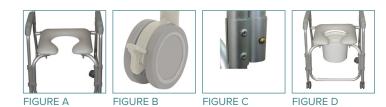

## 

Aluminum Shower Chair and Commode with Casters Knocked Down

- Easy-to-assemble frame
- Padded, open front, vinyl toilet seat (Figure A)
- Aluminum construction is lightweight and durable
- 3" non-skid, rust resistant, swivel casters (2 rear locking) (Figure B)
- Brass push button allows for easy assembly (Figure C)
- Removable, tool-free back
- Plastic arms for added comfort
- Comes with removable 12 qt commode bucket and cover (Figure D)