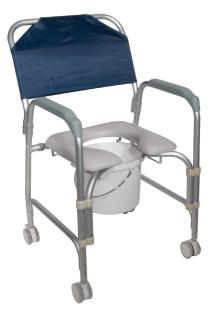

## 

Aluminum Shower Chair and Commode with Casters Knocked Down

- Easy-to-assemble frame
- Padded, open front, vinyl toilet seat (Figure A)
- Aluminum construction is lightweight and durable
- 3" non-skid, rust resistant, swivel casters (2 rear locking) (Figure B)
- Brass push button allows for easy assembly (Figure C)
- Removable, tool-free back
- Plastic arms for added comfort
- Comes with removable 12 qt commode bucket and cover (Figure D)

| PRODUCTS               | Description                      |
|------------------------|----------------------------------|
| 11114KD-1              | 1/cs                             |
|                        |                                  |
| SPECIFICATIONS         | Description                      |
| Width                  | 18" between arms   21.5" Outside |
| Seat Dimensions        | 16" (W) × 16" (D)                |
| Height                 | 21"                              |
| Weight                 | 14 lbs.                          |
| Carton Shipping Weight | 18 lbs.                          |
| Weight Limit           | 300 lbs.                         |
| Warranty               | Limited Lifetime                 |
|                        |                                  |
| ACCESSORIES            | Description                      |
| RTL12085               | 12/bx, 6 bx/cs                   |