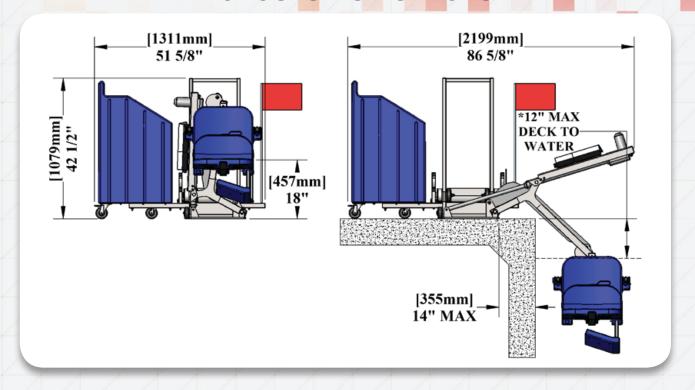

er, standard lockable, blue |
| F-120PPC-T | Cover, standard lockable, tan  |
| F-019CA    | Cycle attachment               |
| F-422PLH-2 | Headrest                       |
| F-105LAR   | Pull-out leg rest              |
| F-043SCH   | Solar charging station         |
|            |                                |

### Available in a variety of accent colors

(blue plastics standard)



#### **FEATURES:**

- 375 lb (170 kg) weight capacity
- Independently verified to ADA standards
- Rechargeable battery with wall mount charger
- Adjustable footrest & lap belt
- Flip-up arm rests
- Water resistant handset
- Fixing kit included
- 5 year structural warranty
- 5 year pro-rated electronics warranty



#### **PROUDLY SOLD BY:**

MADA COMPLIAN

# The Patriot Lift

# **PRODUCT SPECIFICATIONS**



## **APPLICABLE POOL PROFILES**





To confirm specific application go to www.aquacreek.com for our **Pool Lift Selector** 



Become a member of our new **Dealer and Architect** page. Access to CAD blocks, CSI specs and sales materials.