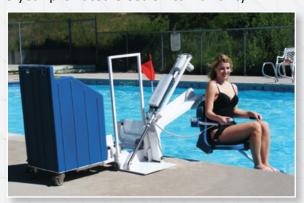

# **No Anchors Required** Item# F-12PPL-HD-AT1

The Patriot Lift is the only completely portable aquatic lift that is independently verified to meet ADA guidelines. It has a lifting capacity of 375 pounds. Our fixing kit (included) provides an ADA solution.

This lift can easily be removed from the pool side when not in use. It features a compact, low profile frame that does not intrude into the pool when not being used. The unique sliding mechanism allows the lift to be deployed and returned to the cart without fastening hardware.

Push lift to pool side, set brakes, slide into place, and it's ready to use.