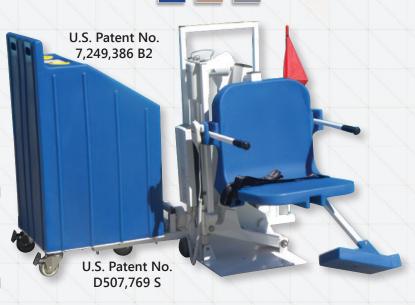

This lift can easily be removed from the pool side when not in use. It features a compact, low profile frame that does not intrude into the pool when not being used. The unique sliding mechanism allows the lift to be deployed and returned to the cart without fastening hardware.

#### **FEATURES:**

- 375 lb (170 kg) weight capacity
- Independently verified to ADA standards
- Rechargeable battery with wall mount charger
- Adjustable footrest & lap belt
- Flip-up arm rests
- Water resistant handset
- Fixing kit included
- 5 year structural warranty
- 5 year pro-rated electronics warranty