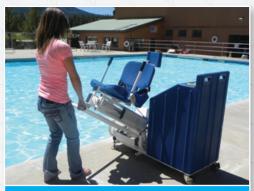

This lift can easily be removed from the pool side when not in use. It features a compact, low profile frame that does not intrude into the pool when not being used. The unique sliding mechanism allows the lift to be deployed and returned to the cart without fastening hardware.

Push lift to pool side, set brakes, slide into place, and it's ready to use.