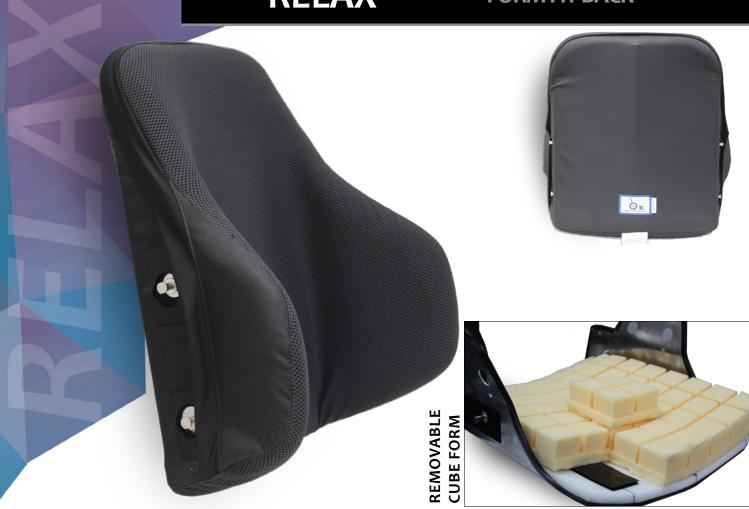

# RELAX FORM FIT BACK

The **Relax Form Fit** by Power Plus Mobility is designed to meet a variety of positioning needs. This is an aluminum light weight formed back with hardware that allows for multiple adjustments. The Relax Form Fit with its wide range of laterals is suited for complex seating and positioning needs. Cubes are removable to custom fit for spinal anomalies.

## **KEY FEATURES**

- Wide range of laterals with removable cubes for custom fit
- Comfortable High Resilience Foam
- 3lbs Aluminum, Light Weight Shell
- Pre Punched holes to mount headrest and laterals
- Adjustable/Removable Lumbar Support
- Easy to Install and Remove
- Height Adjustable