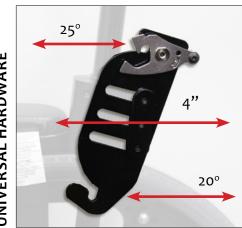

**UNIVERSAL HARDWARE** 

Accommodates Pelvic rotation and will allow for full back support with 25 degrees of posterior and 20 degrees of anterior adjustability.

| SPECIFICATIONS            | RELAX SERIES - FORM FIT BACK                                 |
|---------------------------|--------------------------------------------------------------|
| ADP                       | SEBWMoo26, CUSTOM W SEBWMoo35, H SEBWMoo4o                   |
| STANDARD WIDTH RANGE      | 16-18                                                        |
| CUSTOM WIDTH RANGE        | 15 or less and 19 or more                                    |
| STANDARD HEIGHT RANGE     | 18                                                           |
| CUSTOM HEIGHT RANGE       | 17 or less and 19 or more                                    |
| AVAILABLE HARDWARE STYLES | One style which is universal to all our backs                |
| ANGLE ADJUSTABLE          | 25° anterior adjustability, 200 of posterior adjustability   |
| WIDTH ADJUSTABLE          | 2 inches of adjustability through the pins on the back       |
| FITS TUBING SIZE          | 7/8 tubing or 1 inch                                         |
| HEADREST MOUNT            | Backs pre-drilled for headrest supports and lateral supports |