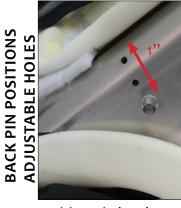

Ability to reposition pin hardware back by 1" on the shell.

Optional 1" longer pins to mount a smaller back on a wider chair