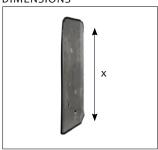

|  |
|                                               |                              |  |

PART NUMBERS

SHUF (W X H) **No Laterals**SHUM (W X H) **Snug Laterals**SHUD (W X H) **Full Laterals**SHUD (W X H)

Fill in width (W) and height (H) to get part number.

E.g. For a W = 15 and H = 17 Back; Part number would be SHU1517

| Poly foam cubes Part Numbers: |                     |
|-------------------------------|---------------------|
| QUB2x2                        | Poly Foam Cubes 2x2 |
| QUB3x2                        | Poly Foam Cubes 3x2 |



Ability to reposition pin hardware back by 1" on the shell.

Optional 1" longer pins to mount a smaller back on a wider chair

#### RELAX FORM FIT COMES WITH THE FOLLOWING BACK SHELL OPTIONS

#### **NO LATERAL DIMENSIONS**



X = Standard shell height 18"

#### **GENTLE LATERAL DIMENSIONS**



X = Standard shell height 18" Y= Lateral depth 3" finished Z= Lateral height 10"

#### **FULL LATERAL DIMENSIONS**



X = Standard shell height 18" Y= Lateral depth 5" finished Z= Lateral height 10"

#### SNUG LATERAL **DIMENSIONS**



W = Standard shell height 18" X= Lateral depth 5" finished Y= Space below lateral 4" finished Z= Lateral height 6"

### \* Up-charge items



## **KEY FEATURES**

- Wide range of laterals with removable cubes for custom fit
- Comfortable High Resilience Foam
- 3lbs Aluminum, Light Weight Shell
- Pre Punched holes to mount headrest and laterals
- Adjustable/Removable Lumbar Support
- Easy to Install and Remove
- Height Adjustable

**UNIVERSAL HARDWARE** 



Accommodates Pelvic rotation and