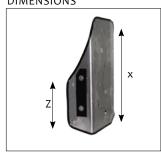

#### **GENTLE LATERAL DIMENSIONS**

X = Standard shell height 18" Y= Lateral depth 3" finished Z= Lateral height 10"

#### **FULL LATERAL DIMENSIONS**

X = Standard shell height 18" Y= Lateral depth 5" finished Z= Lateral height 10"

#### SNUG LATERAL **DIMENSIONS**

W = Standard shell height 18" X= Lateral depth 5" finished Y= Space below lateral 4" finished Z= Lateral height 6"