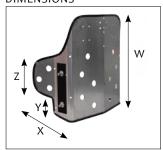

#### SNUG LATERAL **DIMENSIONS**

W = Standard shell height 18" X= Lateral depth 5" finished Y= Space below lateral 4" finished Z= Lateral height 6"