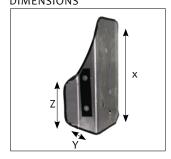

#### **NO LATERAL DIMENSIONS**

X = Standard shell height 18"

#### **GENTLE LATERAL DIMENSIONS**

X = Standard shell height 18" Y= Lateral depth 3" finished Z= Lateral height 10"

#### **FULL LATERAL DIMENSIONS**

X = Standard shell height 18" Y= Lateral depth 5" finished Z= Lateral height 10"