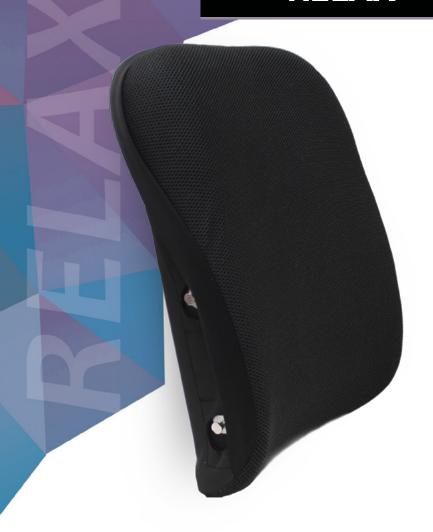

The **Relax Gentle Fit** by Power Plus Mobility is designed to meet a variety of positioning needs. This is an aluminum light weight formed back with hardware that allows for multiple adjustments. The Relax Gentle Fit with mild laterals is suited for users needing moderate mid-line support. Provides 10" of lower Thoracic support.

## **KEY FEATURES**

- Provides moderate midline support
- Comfortable High Resilience Foam
- 3lbs Aluminum, Light Weight Shell
- Pre Punched holes to mount headrest and laterals
- Adjustable/Removable Lumbar Support
- Easy to Install and Remove
- Height Adjustable
- Suited for freedom support