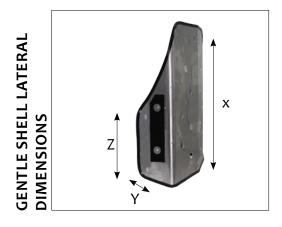

X = Standard shell height 18" Y= Lateral depth 3" finished Z= Lateral height 10"

ADJUSTABLE HOLES
ADJUSTABLE HOLES
at the reposition bin bardwar.

Ability to reposition pin hardware back by 1" on the shell.

Optional 1" longer pins to mount a smaller back on a wider chair

\* Up-charge items