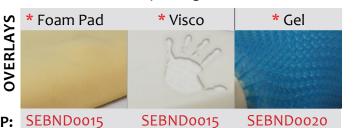

Optional 1" longer pins to mount a smaller back on a wider chair

\* Up-charge items