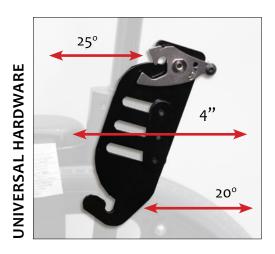

Accommodates Pelvic rotation and will allow for full back support with 25 degrees of posterior and 20 degrees of anterior adjustability.

| SPECIFICATIONS            | RELAX SERIES - GENTLE FIT BACK                               |
|---------------------------|--------------------------------------------------------------|
| ADP                       | SEBWMoo2o, CUSTOM SEBWMoo25                                  |
| WIDTH RANGE               | Unlimited                                                    |
| HEIGHT                    | Unlimited                                                    |
| AVAILABLE HARDWARE STYLES | One style which is universal to all our backs                |
| ANGLE ADJUSTABLE          | 25° anterior adjustability, 20° of posterior adjustability   |
| WIDTH ADJUSTABLE          | 2 inches of adjustability through the pins on the back       |
| FITS TUBING SIZE          | 7/8 tubing or 1 inch                                         |
| HEADREST MOUNT            | Backs pre-drilled for headrest supports and lateral supports |